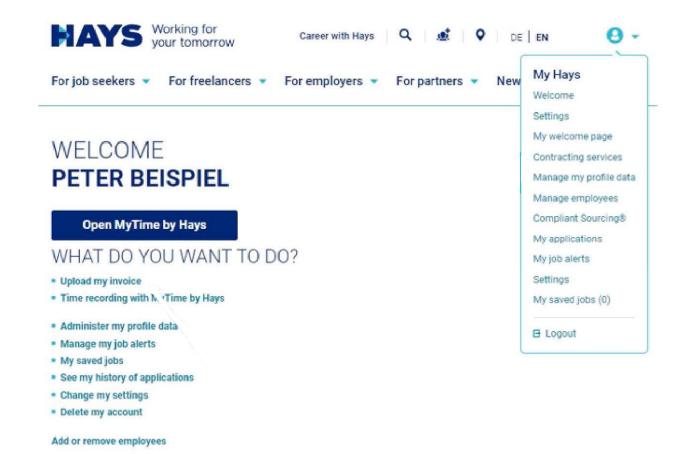

You can access the upload area via the "Upload billing documents" button or alternatively via the "Contracting Services" area.

You are here: hays,de / My Hays / Applicants / Contracting services / Upload invoice