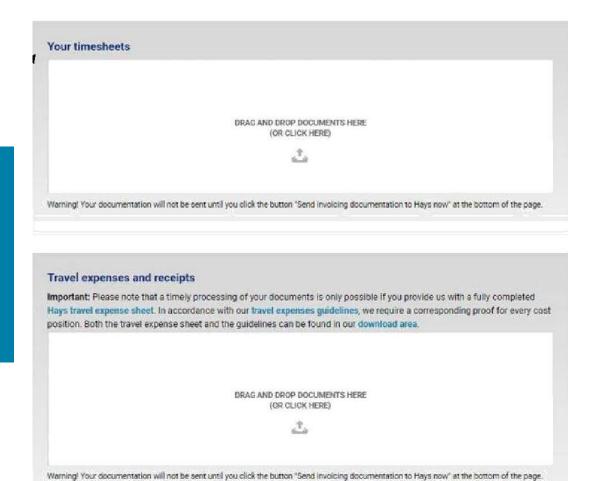

Please drag your documents into the appropriate fields

- time sheet
- Travel expense receipts (if available)

Please note that documents can only be uploaded and processed as PDF files.

Maximum file size 2 MB.

To submit a request to change your bank account information, please click here.

Additional information can be provided in this field. For example "On site" and "Remote" services

| My rea                        | istered banking account data 🕢              |               |
|-------------------------------|---------------------------------------------|---------------|
| Bank:                         | Commerzbank                                 |               |
| IRAN-                         | DE5367*******2200                           |               |
| Swift:                        | COBADEFFXXX                                 |               |
|                               |                                             |               |
| Company of the Company of the |                                             |               |
| Send no                       | w account data                              |               |
|                               |                                             |               |
|                               |                                             |               |
|                               |                                             |               |
| Comm                          | ent (optional): 🔞                           |               |
|                               |                                             |               |
| lac.                          |                                             |               |
|                               |                                             |               |
| -                             |                                             |               |
|                               |                                             |               |
|                               |                                             |               |
|                               | SEND INVOICING DOCUMENTATIO                 | N TO HAYS NOW |
|                               |                                             |               |
|                               |                                             |               |
|                               |                                             |               |
|                               |                                             |               |
| Т                             | o submit your files, click on "Send billing |               |
| d                             | ocuments to Hays now".                      |               |
| - a                           | ocuments to mays now.                       |               |
|                               |                                             |               |