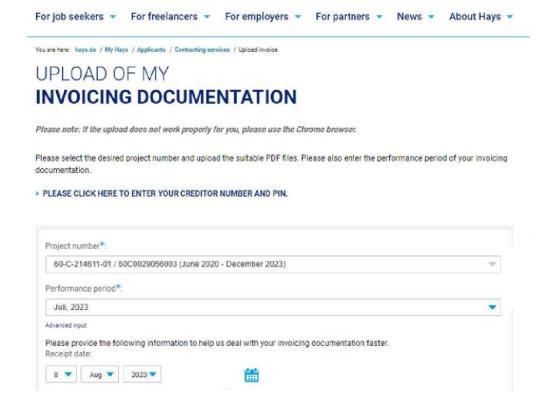

#### INVOICING DOCUMENTATION

Please note: If the upload does not work properly for you, please use the Chrome browser.

Please select the desired project number and upload the suitable PDF files. Please also enter the performance period of your invoicing documentation.

PLEASE CLICK HERE TO ENTER YOUR CREDITOR NUMBER AND PIN.

| Project number*:     |                   |                 |                |        |              |
|----------------------|-------------------|-----------------|----------------|--------|--------------|
| 80.C-214811-01 / 80C | 2020 - De         | cember 2023)    |                |        |              |
| For job seekers 💌    | For freelancers • | For employers 🕶 | For partners • | News - | About Hays - |

You should have already received the PIN number before starting the first project.

You can use the dropdown fields to select your projects and the billing month.

Enter your document date here. Please note that the document date may NOT be in the future.